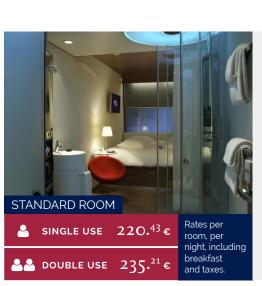

# CITIZENM AMSTERDAM

★★★★ Pr. Irenestraat 30, 1077 WX Amsterdam

This unique hotel offers modern rooms with mood lighting. Here designer chic meets capsule-hotel, though with ample space, classier fittings and a hipper atmosphere than you'd expect. Each of the rooms features a different ambiance suitable for working, relaxing or meeting with friends.