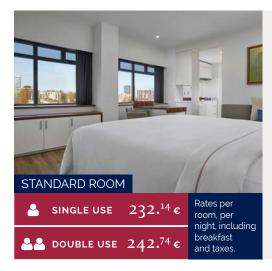

We will find the ideal venue and facilities to make your corporate gathering a success.

If you have any questions about the hotel rooms, or any specific requests, we are ready to assist you!

Rates per

and taxes

night, including breakfast

STANDARD ROOM

SINGLE USE

A DOUBLE USE 255.00€

mini bar and converters/voltage adaptors. Hot drinks can be made with the complimentary tea and coffee supplies, and enjoyed in the comfort of the room's living area. σ