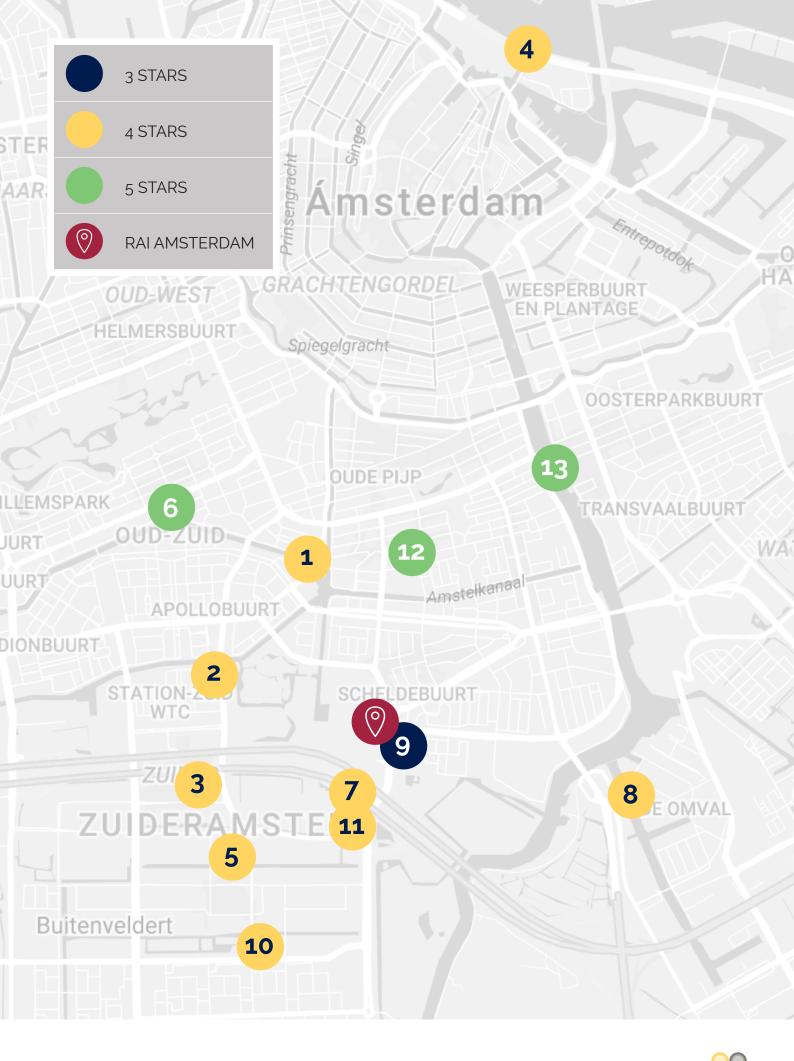

# WELCOME TO THE CITY OF TULIPS!

- APOLLO AMSTERDAM

  Apollolaan 2, 1077 BA Amsterdam
- 2 CITIZENM AMSTERDAM
  Pr. Irenestraat 30, 1077 WX Amsterdam
- 3 CROWNE PLAZA AMSTERDAM SOUTH
  Pr. Irenestraat 30, 1077 WX Amsterdam

DOUBLE TREE BY HILTON CENTRAAL

4 STATION

Oosterdoksstraat 4, 1011 DK Amsterdam

- Oosterdoksstraat 4, 1011 DK Amsterdam
- 5 ELEMENT AMSTERDAM
  Arent Janszoon Ernststraat 577, 1082 LD Amsterdam
- 6 HILTON AMSTERDAM
  Apollolaan 138, 1077 BG Amsterdam
- 7 HOLIDAY INN AMSTERDAM
  De Boelelaan 2, 1083 HJ Amsterdam

- 8 MERCURE AMSTERDAM CITY Joan Muyskenweg 10, 1096 CJ Amsterdam
- 9 MOTEL ONE
  Europaboulevard 23, 1079 PC Amsterdam
- NH AMSTERDAM ZUID

  Van Leijenberghlaan 221, 1082 GG Amsterdam
- NOVOTEL AMSTERDAM CITY

  Europaboulevard 10, 1083 AD Amsterdam
- OKURA
  Ferdinand Bolstraat 333, 1072 LH Amsterdam
- PESTANA AMSTERDAM RIVERSIDE
  Amsteldijk 67, 1074 HZ Amsterdam

A very warm welcome from all of us at Kuoni Congress, your ECIO 2019 Amsterdam team! We have put together this brochure to give you an idea of the hotel options that we have found for you at ECIO 2019 in Amsterdam.